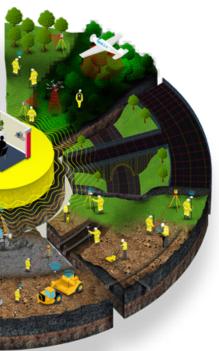

# **Utility Tracing**

Utility surveying means exact detection and mapping of the utility. Asset owners precisely want to know where their infrastructure is. For future planning and utility maintenance, they need to have their utilities mapped digitally.

### Training: Leica Detection Campus

- Understand your detection and surveying environment
- Be able to conduct a full utility survey and provide detailed results
- Know how to find work and gain knowledge of all technologies and digital efficiencies for your business