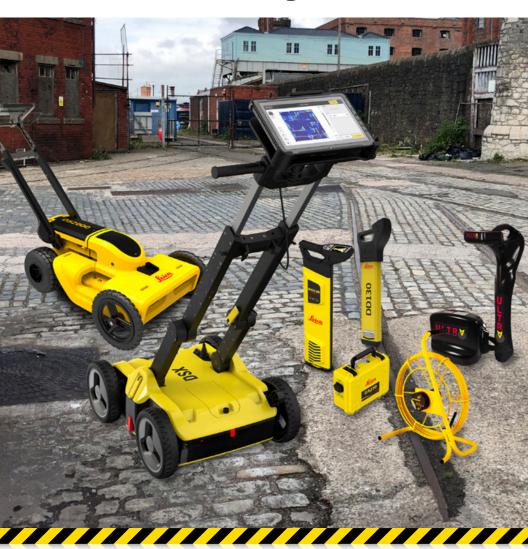

The Leica DS2000 utility detection radar finds all potential threats, including non-conductive pipes and fiber optics. The perfect system for users with previous experience using ground penetrating radar (GPR).

For utility repair and maintenance, civil engineering and surveying companies, the Leica DSX utility detection solution allows to easily locate, visualize and map utilities. Unlike any other ground penetrating radar (GPR) system, the Leica DSX maximizes productivity with cutting-edge software that automates data analysis and creates a 3D utility map on the field.

Leica DSX

Seattle 425-771-7776 | Tacoma 253-922-6087 Portland 503-641-3388 | Salt Lake City 801-878-9763 Las Vegas 702-586-1152 | St. George 801-878-9763 Boise 208-369-4388 | Arkansas 206-383-9653