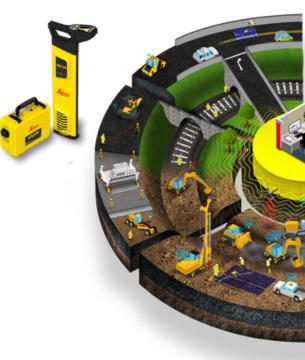

## **Leica Detection Solutions**

The best way to detect underground utilities

#### Leica Detection Solutions

Surveyors, utility companies, and contractors need accurate, reliable data with up-to-date information for immediate use. Using our latest technology, detecting underground features becomes a simple and efficient task, increasing your safety and the protection of buried utilities. Our detection solutions provide a truly streamlined process from the field to the office and back, allowing you to cover the desired area while maintaining avoidance and still mapping with the integrated solutions.

The SMART utility locator solution, including the DD230/220 cable locator series, DX Shield software and signal transmitters, is the only complete portfolio of detection solutions which allows users to detect buried utilities, transfer and access data remotely to a hosted service for multiple users, across multiple sites to manage site activities.