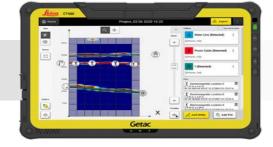

### **Export data**

- Export utilities directly to the Leica MC1 machine control software
- Customise and create PDF reports

### Instant 2D/3D Utility Map

- Save your time on site by mapping underground utilities and identifying subsurface anomalies in just minutes
- Export utilities in CAD formats for further usage
- Create professional reports on site to be used and shared immediately