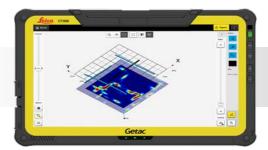

### Visualise data

- See utilities in 2D and 3D
- Measure point to point distance
- Identify and mark ground anomalies, objects and features using B-scan view
- Let software lead you to the required utility