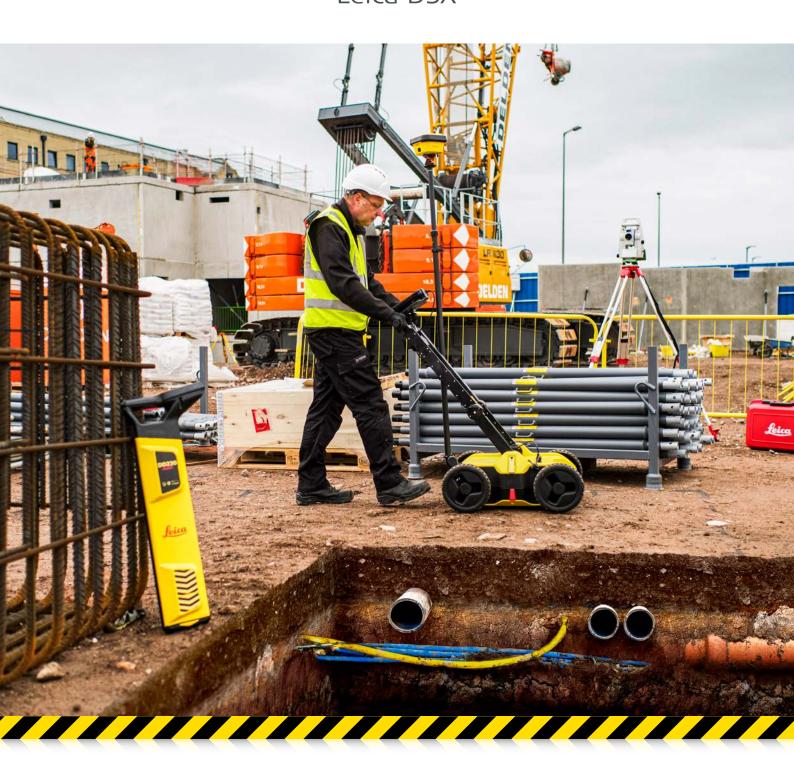

# A clearer view of underground utilities Leica DSX

### Leica DSX utility detection solution

For utility repair and maintenance, civil engineering and surveying companies, the Leica DSX utility detection solution, consisting of a portable hardware with intuitive software allows to easily locate, visualise and map utilities. Unlike any other ground penetrating radar (GPR) system, the Leica DSX maximises productivity with cutting-edge software that automates data analysis and creates a 3D utility map on the field.

## Uncovering utilities clearly and effortlessly