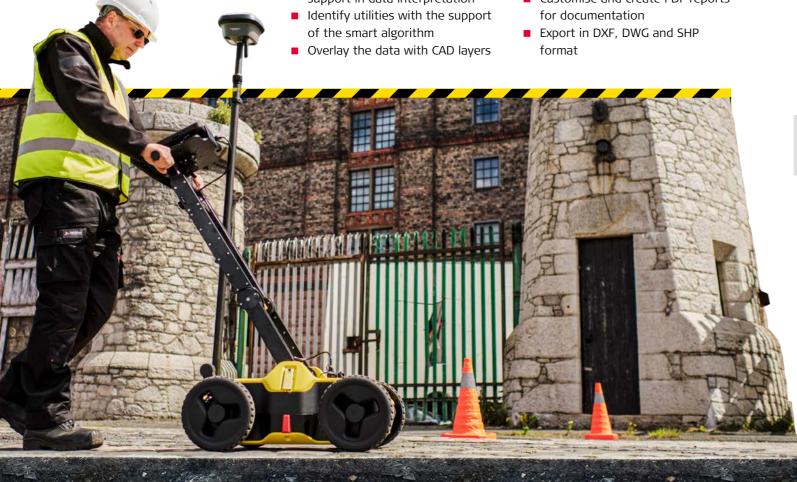

### Leica DSX utility detection solution

For utility repair and maintenance, civil engineering and surveying companies, the Leica DSX utility detection solution, consisting of a portable hardware with intuitive software allows to easily locate, visualise and map utilities. Unlike any other ground penetrating radar (GPR) system, the Leica DSX maximises productivity with cutting-edge software that automates data analysis and creates a 3D utility map on the field.

### Data acquisition

- See your scanning path and positioning accuracy in real-time for guidance
- Set point of interests, such as manholes, lamp posts or hydrants

### **Processing on Site**

- Slice through different depths of the 3D detection image
- Use B-scan function to get insights about ground conditions and support in data interpretation