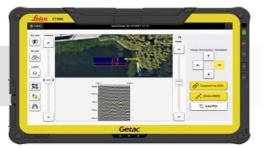

### Data acquisition

- See your scanning path and positioning accuracy in real-time for guidance
- Set point of interests, such as manholes, lamp posts or hydrants

### **Processing on Site**

- Slice through different depths of the 3D detection image
- Use B-scan function to get insights about ground conditions and support in data interpretation