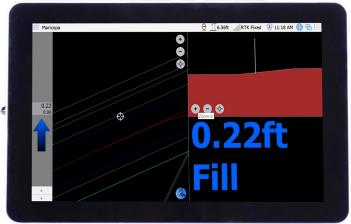

IronTwo is a next-generation rugged display and computer designed for tough and extreme conditions. Ideal for agriculture environments requiring an easy to read display, powerful I/O, and flexible adoption into multiple applications.

IronTwo is equipped with a 10.1" edge-to-edge display containing a high-sensitivity touchscreen. Providing an IP65 rating, IronTwo is designed to function in challenging environments including agriculture. Showcasing an outstanding image quality with a 1920x1200 resolution, the IronTwo is easy to read and use in low or high visibility scenarios. With the processing power of an Intel dual-core processor, the IronTwo will handle large file transfers and complex file formats.