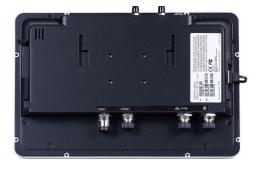

capacitive multi-touch screen

**Resolution:** 1920 x 1200, widescreen

**Brightness:** 700 cd/m **Contrast Ratio:** 800:1

**Max Colors:** 16.7M (8-bit)

Communication

 COM Port:
 2× RS232

 USB Port:
 2× USB 2.0

 SD Slot:
 1× MicroSD

 Ethernet:
 2× 10/100 LAN

 CANBUS:
 2× CANBUS

**Wi-Fi:** 802.11 a/b/g/n/ac

(Up to 867 Mbps data rate)

**Bluetooth:** Bluetooth 4.1

Mechanical

**Dimensions:** 263.28 L x 171 H x 35.7 W (mm) **Mount:** RAM Mount (38.1 x 30 mm)

4x M5-0.8 x 10 mm Philips screws

provided

**Environmental** 

Operating

**Temperature:** -20°C to +60°C

Operating

**Humidity:** 30% ~ 90% (Non-condensing)

Enclosure: IP65