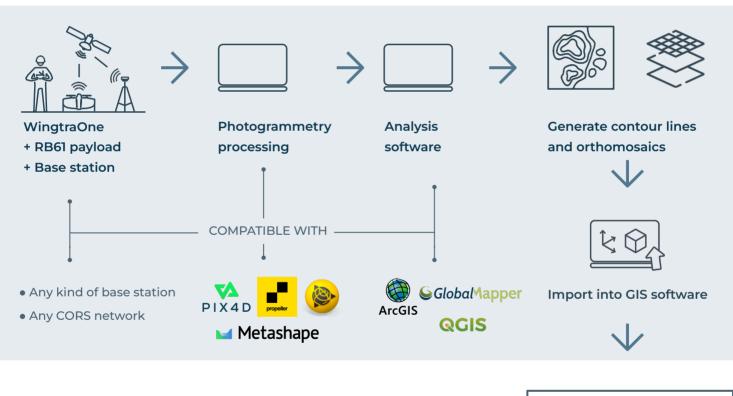

## Getting your topographical surveys is no longer complicated in places with no/limited access

You can now fly over a formerly-inaccessible large area with the WingtraOne + PPK in just one morning or afternoon. From this, you'll get accurate topographic maps in a few hours and deliver orthomosaics as well as contour lines to any/all stakeholders with just a few clicks.

High accuracy Gather survey-grade data without the need for GCPs. Just a few checkpoints is all you need to confirm accuracy.

Export accurate topographic maps

Create high-accuracy maps in any coordinate system to import into your GIS software and CAD designs.