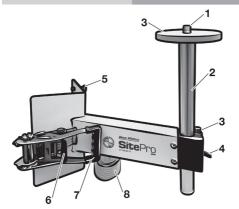

## FEATURES AT A GLANCE

- 1. 5/8-11 Thread
- 2. Adjustable Column
- Rubber Washer -Protects Finger
- 4. Locking Lever

- 5. Fine Adjustment Bolt
- 6. Ratchet Clamp Release
- 7. Ratchet Clamp Handle
- 8. Heavy-Duty Strap