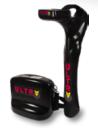

Save time and increase confidence in your results with the Leica ULTRA, our most advanced precision utility tracing instrument.

A utility map shows the positioning and identification of buried pipes and cables beneath the ground. Combining mapping processes with a topographical survey and the results will provide you with a comprehensive detailed map of utilities.