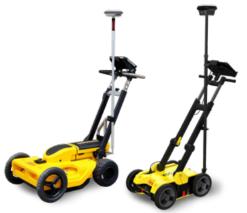

The Leica DS2000 utility detection radar finds all potential threats, including non-conductive pipes and fiber optics. The perfect system for users with previous experience using ground penetrating radar (GPR).

For utility repair and maintenance, civil engineering and surveying companies, the Leica DSX utility detection solution allows to easily locate, visualize and map utilities. Unlike any other ground penetrating radar (GPR) system, the Leica DSX maximizes productivity with cutting-edge software that automates data analysis and creates a 3D utility map on the field.