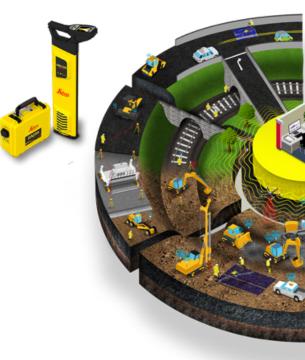

#### Leica Detection Solutions

Surveyors, utility companies, and contractors need accurate, reliable data with up-to-date information for immediate use. Using our latest technology, detecting underground features becomes a simple and efficient task, increasing your safety and the protection of buried utilities. Our detection solutions provide a truly streamlined process from the field to the office and back, allowing you to cover the desired area while maintaining avoidance and still mapping with the integrated solutions.

#### Cable Avoidance

Undertaking any excavation will inevitably bring site workers into close proximity to underground utilities. Consideration should always be given to knowing the exact location of all buried utilities before and during the excavation process.

The SMART utility locator solution, including the DD230/220 cable locator series, DX Shield software and signal transmitters, is the only complete portfolio of detection solutions which allows users to detect buried utilities, transfer and access data remotely to a hosted service for multiple users, across multiple sites to manage site activities.

## **Utility Tracing**

Utility surveying means exact detection and mapping of the utility. Asset owners precisely want to know where their infrastructure is. For future planning and utility maintenance, they need to have their utilities mapped digitally.

Save time and increase confidence in your results with the Leica ULTRA, our most advanced precision utility tracing instrument.

A utility map shows the positioning and identification of buried pipes and cables beneath the ground. Combining mapping processes with a topographical survey and the results will provide you with a comprehensive detailed map of utilities.