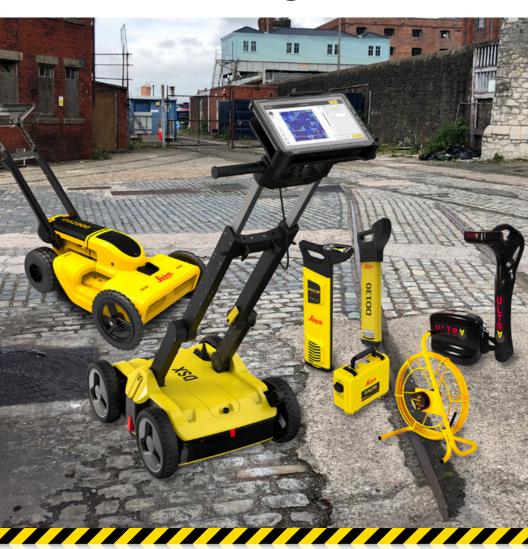

The Leica DS2000 utility detection radar finds all potential threats, including non-conductive pipes and fiber optics. The perfect system for users with previous experience using ground penetrating radar (GPR).

For utility repair and maintenance, civil engineering and surveying companies, the Leica DSX utility detection solution allows to easily locate, visualize and map utilities. Unlike any other ground penetrating radar (GPR) system, the Leica DSX maximizes productivity with cutting-edge software that automates data analysis and creates a 3D utility map on the field.