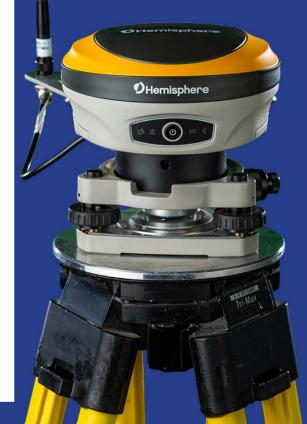

## C631 Ruggedized Base/Rover

- Multi-frequency, Multi-GNSS GPS/GLONASS/ BeiDou/Galileo/QZSS capable (all standard)
- Integrated 400/900 MHz radio
- Powerful WebUl with serial, Bluetooth and Wi-Fi connections
- Integrated global cellular modem
- Integrated IMU for tilted pole measurements
- Athena™ RTK engine provides best in class (includes aRTK as a standard feature)
- Supports long-range 50Km RTK baselines

### **Ruggedized Hardware**

Hemisphere's C631 operates as both a rugged base station for your machine control job site and/or a site rover providing site management, grade control, and construction staking activities such as:

- Base station with built-in UHF and spread spectrum radios
- Network rover with global cellular modem
- Multi-GNSS, including GPS, GLONASS, BeiDou, QZSS, Galileo, SBAS
- Hemisphere GNSS Atlas® L-band correction services
- aRTK capability satellite-based RTK augmentation