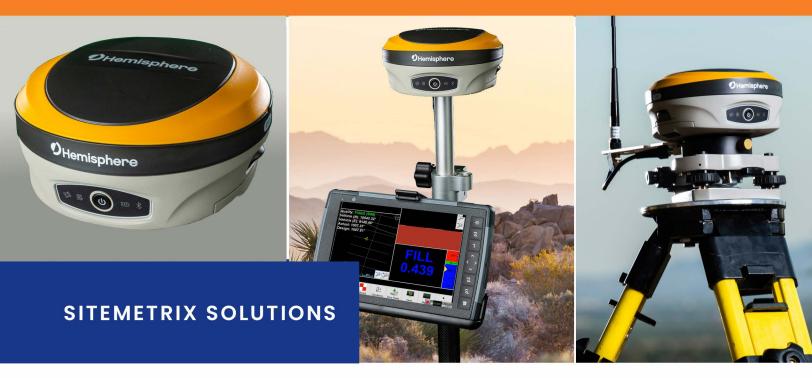

## SiteMetrix™ Site Management

Hemisphere GNSS' universal construction site supervisor system, including SiteMetrix and the all-new multi-frequency, multi-GNSS C631 RTK base and rover is the ultimate tool to help you manage all of your job site activities. SiteMetrix is designed to be user friendly, easy to understand, and portable.

## C631 Ruggedized Base/Rover

- Multi-frequency, Multi-GNSS GPS/GLONASS/ BeiDou/Galileo/QZSS capable (all standard)
- Integrated 400/900 MHz radio
- Powerful WebUl with serial, Bluetooth and Wi-Fi connections
- Integrated global cellular modem
- Integrated IMU for tilted pole measurements
- Athena™ RTK engine provides best in class (includes aRTK as a standard feature)
- Supports long-range 50Km RTK baselines

## **HT20 Ruggedized Tablet**

- IP68 and MIL-STD-810G rated tablet
- Sunlight viewable display
- Microsoft WindowsTM 10 operating system
- Bluetooth, Wi-Fi, and cellular modem connections
- 8GB RAM and 128GB storage