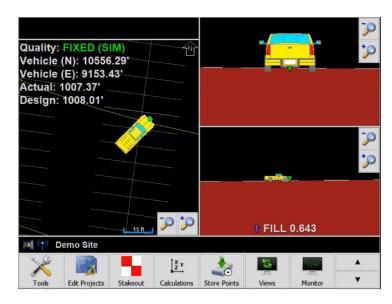

## SiteMetrix™ Site Management

Hemisphere GNSS' universal construction site supervisor system, including SiteMetrix and the all-new multi-frequency, multi-GNSS C631 RTK base and rover is the ultimate tool to help you manage all of your job site activities. SiteMetrix is designed to be user friendly, easy to understand, and portable.

Use the system to localize sites, check grade, configure base stations, set your own stakes, and calculate volumes of material removed, resulting in significant ROI for your operations right away.

# SiteMetrix™ Key Features

- Easy-to-use user interface
- Stake out design points on your site
- Collect as-built features of your site
- Collect topo shots to create surfaces for volume comparisons
- Configurable to operate on a vehicle or as a manned rover
- Configure, convert, and manage files for Hemisphere GradeMetrix™ machine control systems
- Create pads, slopes, and ramps for use either stand-alone or for upload to GradeMetrix<sup>™</sup> machine control systems
- Network RTK compatible