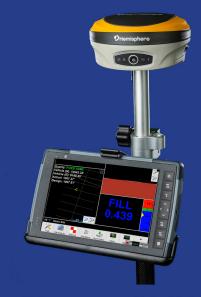

## SiteMetrix™ Site Management

Hemisphere GNSS' universal construction site supervisor system, including SiteMetrix and the all-new multi-frequency, multi-GNSS C631 RTK base and rover is the ultimate tool to help you manage all of your job site activities. SiteMetrix is designed to be user friendly, easy to understand, and portable.

Use the system to localize sites, check grade, configure base stations, set your own stakes, and calculate volumes of material removed, resulting in significant ROI for your operations right away.

# SiteMetrix™ Key Features

- Easy-to-use user interface
- Stake out design points on your site
- Collect as-built features of your site
- Collect topo shots to create surfaces for volume comparisons
- Configurable to operate on a vehicle or as a manned rover
- Configure, convert, and manage files for Hemisphere GradeMetrix™ machine control systems
- Create pads, slopes, and ramps for use either stand-alone or for upload to GradeMetrix<sup>™</sup> machine control systems
- Network RTK compatible