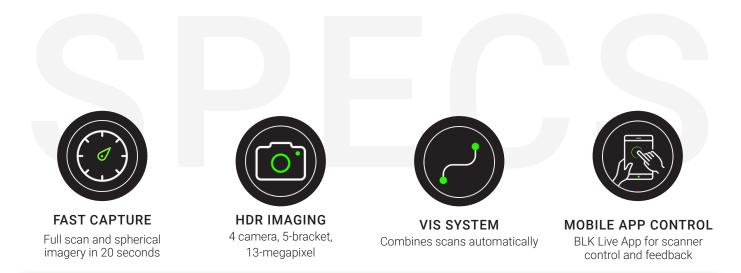

# LIGHTNING FAST SCANNING

A supercharged next-gen imaging laser scanner, the BLK360 captures a full scan with spherical images in only twenty seconds—over five times faster than the BLK360 G1.

### COMPLETE DATA CAPTURE

With fast and agile in-field workflows, along with live feedback on your mobile device, you can be absolutely sure you've captured everything you need. VIS technology automatically combines your scans to speed up your workflow and help you make sure your datasets are complete.