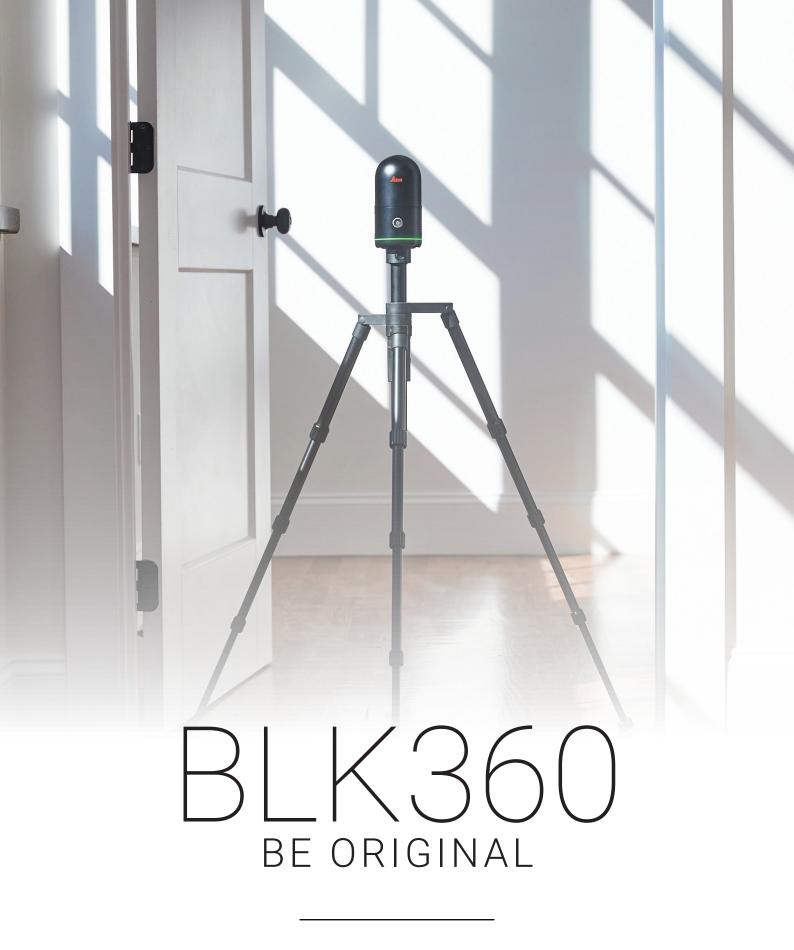

# BLK360

# LIGHTNING FAST SCANNING

A supercharged next-gen imaging laser scanner, the BLK360 captures a full scan with spherical images in only twenty seconds—over five times faster than the BLK360 G1.