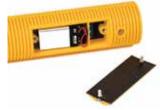

**NEW!** Anti-roll Guard

**NEW!** Control panel with Gain Memory

Easy Access Battery

| SCHONSTER             |  |
|-----------------------|--|
|                       |  |
| Durable & padded case |  |
| with shoulder sling   |  |