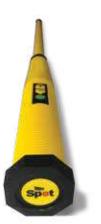

## Spot is the next generation stick locator

With engineering and accuracy equal to the GA-52Cx, Spot comes in a sleek, ultralight-weight package with improved ergonomics. If you're looking for High Accuracy at a Lower Cost, put Spot on the trail of your next locate.

## **Optimized for finding**

- Survey Pins, Markers and Nails
- Water & Gas Valves
- Manhole Covers
- Other deep iron/steel objects

- Ergonomic & durable
- Easy access battery removal
- HeliFlux® sensors
- 7-year warranty