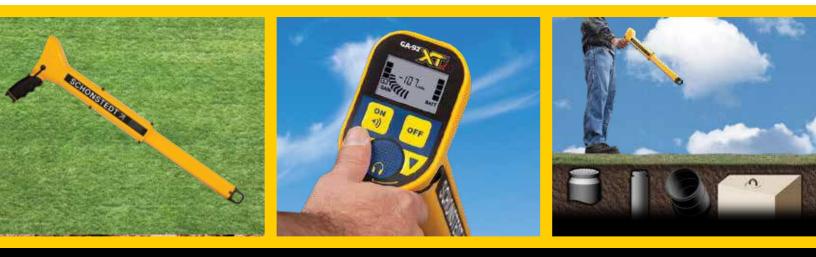

## GA-92XTd Magnetic Locator Portable & Precise

This pistol-grip locator extends for accuracy and retracts for easy carrying and storage. One hand operation makes finding faster, providing both audio and visual indication of ferrous objects up to 16 feet underground. When you have your hands full on the job site, carry the XTd on your hip.

## **Optimized for locating**

- Water & Gas Valves
- Manhole Covers
- Other deep iron/steel objects

"After locating the water line to the main, I started sweeping with the XT and found the box three feet below grade. Others have been over that same area before and never got a hot signal. The Schonstedt found it right away. I'm a believer for life. Thanks for making a great product."