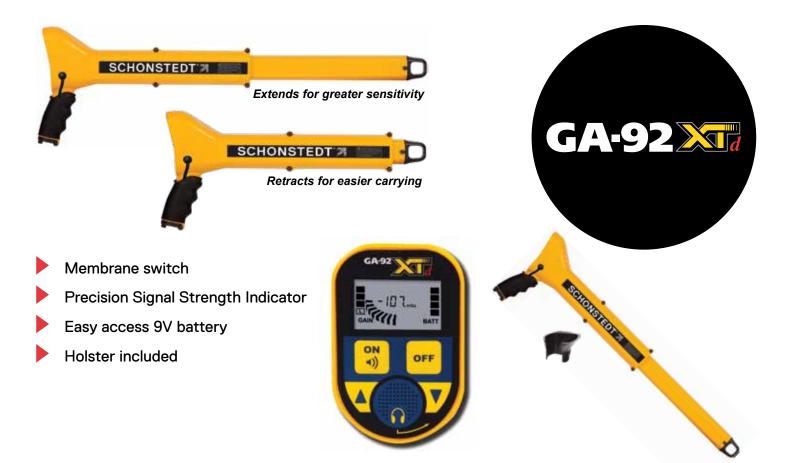

## GA-92XTd Magnetic Locator Portable & Precise

This pistol-grip locator extends for accuracy and retracts for easy carrying and storage. One hand operation makes finding faster, providing both audio and visual indication of ferrous objects up to 16 feet underground. When you have your hands full on the job site, carry the XTd on your hip.

—Gary F. Read, Locator for the Village of Shorewood, IL

| Receiver Specifications    |                                                             |
|----------------------------|-------------------------------------------------------------|
| Output:                    | Audio and Visual                                            |
| Gain:                      | 4-Level LCD: Low (L), Medium (M), High (H), Extra High (XH) |
| Volume:                    | 3 Levels: Muted, Medium, Maximum                            |
| Battery:                   | One 9V Battery                                              |
| Battery Life:              | 4 Hours (intermittent use)                                  |
| Operating Temperature:     | -13°F to 140°F (-25°C to 60°C)                              |
| Overall Length:            | Open – 26" (66 cm), Closed – 15.5" (39 cm)                  |
| Nominal Sensor Spacing:    | 9.5" (24 cm)                                                |
| Weight:                    | 2.5 lbs (1.1 kg)                                            |
| Water and Dust Resistance: | Rated IP54                                                  |
| Construction Material:     | High impact ABS                                             |