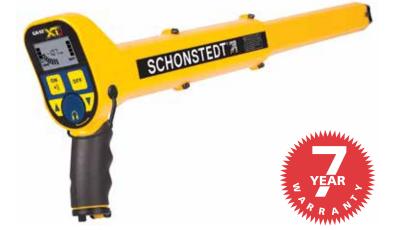

## GA-92XTd Magnetic Locator Portable & Precise

This pistol-grip locator extends for accuracy and retracts for easy carrying and storage. One hand operation makes finding faster, providing both audio and visual indication of ferrous objects up to 16 feet underground. When you have your hands full on the job site, carry the XTd on your hip.

—Gary F. Read, Locator for the Village of Shorewood, IL

| Receiver Specifications    |                                                             |
|----------------------------|-------------------------------------------------------------|
| Output:                    | Audio and Visual                                            |
| Gain:                      | 4-Level LCD: Low (L), Medium (M), High (H), Extra High (XH) |
| Volume:                    | 3 Levels: Muted, Medium, Maximum                            |
| Battery:                   | One 9V Battery                                              |
| Battery Life:              | 4 Hours (intermittent use)                                  |
| Operating Temperature:     | -13°F to 140°F (-25°C to 60°C)                              |
| Overall Length:            | Open – 26" (66 cm), Closed – 15.5" (39 cm)                  |
| Nominal Sensor Spacing:    | 9.5" (24 cm)                                                |
| Weight:                    | 2.5 lbs (1.1 kg)                                            |
| Water and Dust Resistance: | Rated IP54                                                  |
| Construction Material:     | High impact ABS                                             |